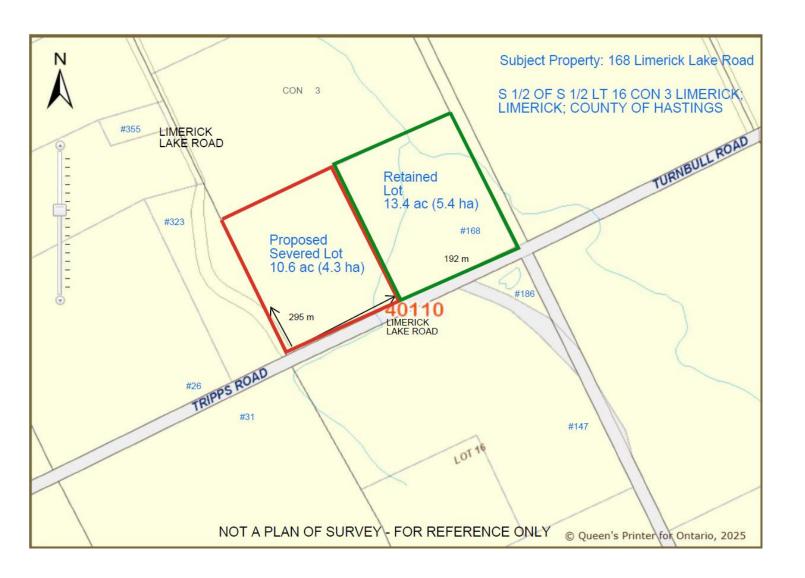

## **APPLICATION INFORMATION**

| Owner of Subject Lands:    | KELLY, Everett & Patti                                                                                                                                                                                                                                                                                                                                                                                                                                                                                                                                                                                                                                                                                                                                                                                                                                                                                                                                                                                                                                              |
|----------------------------|---------------------------------------------------------------------------------------------------------------------------------------------------------------------------------------------------------------------------------------------------------------------------------------------------------------------------------------------------------------------------------------------------------------------------------------------------------------------------------------------------------------------------------------------------------------------------------------------------------------------------------------------------------------------------------------------------------------------------------------------------------------------------------------------------------------------------------------------------------------------------------------------------------------------------------------------------------------------------------------------------------------------------------------------------------------------|
| Civic Address:             | 168 Limerick Lake Road                                                                                                                                                                                                                                                                                                                                                                                                                                                                                                                                                                                                                                                                                                                                                                                                                                                                                                                                                                                                                                              |
| Legal Description:         | S 1/2 OF S 1/2 LT 16 CON 3 LIMERICK; LIMERICK; COUNTY OF HASTINGS                                                                                                                                                                                                                                                                                                                                                                                                                                                                                                                                                                                                                                                                                                                                                                                                                                                                                                                                                                                                   |
| Severed Lot:               | Frontage: +/- 295 m Area: +/- 10.6 acres (4.3 ha)                                                                                                                                                                                                                                                                                                                                                                                                                                                                                                                                                                                                                                                                                                                                                                                                                                                                                                                                                                                                                   |
| Retained Lot:              | Frontage: +/- 92 m (Limerick Lake Rd) Area: +/- 13.4 acres (5.4 ha) +/- 100 m (Turnbull Rd)                                                                                                                                                                                                                                                                                                                                                                                                                                                                                                                                                                                                                                                                                                                                                                                                                                                                                                                                                                         |
| Official Plan Designation: | Rural/Waterfront & Environmental Protection [Schedule A] Stratum 2 Deer Wintering Yard [Schedule B]                                                                                                                                                                                                                                                                                                                                                                                                                                                                                                                                                                                                                                                                                                                                                                                                                                                                                                                                                                 |
| Current Zoning:            | Marginal Agriculture (MA) & Environmental Protection (EP) Zone                                                                                                                                                                                                                                                                                                                                                                                                                                                                                                                                                                                                                                                                                                                                                                                                                                                                                                                                                                                                      |
| Type of Consent(s):        | New Lot (X) Lot Addition () Other:                                                                                                                                                                                                                                                                                                                                                                                                                                                                                                                                                                                                                                                                                                                                                                                                                                                                                                                                                                                                                                  |
| Purpose and Effect:        | Description of Proposal  The subject property is an irregular shaped parcel of land approximately 9.7 hectares in size with approximately 387 m of frontage on Limerick Lake Road, which is a year-round publicly maintained road. The property also has approximately 100 m of frontage on Turnbull Rd, being a Private Road. The entirety of the subject property is densely forested with a mix of deciduous and coniferous tree growth, with no existing development. The subject property contains large swaths of forest that was damaged in a windstorm in 2022.  The applicant is proposing to sever the subject property approximately in half, thereby creating two large rural residential lots. The proposed severed parcel, consisting of the western half of the subject property is to be approximately 4.3 hectares in size with 295 m of frontage on Limerick Lake Road. The retained parcel is to be approximately 5.4 hectares in size with approximately 92 metres of frontage on Limerick Lake Road and 100 m on Turnbull Road.  Zoning By-law |
|                            | The subject property is zoned the <b>Marginal Agriculture (MA) Zone</b> and the <b>Environmental Protection (EP) Zone</b> in the Township of Limerick Zoning By-law 2013-20. As a result of the application, both lots will not comply with the minimum lot area of the MA zone, and therefore it will be required to be rezoned to a more appropriate zone classification, such as Rural Residential, as a condition of consent.  The EP zone that is applied to a portion of retained lot will remain zoned                                                                                                                                                                                                                                                                                                                                                                                                                                                                                                                                                       |
|                            | as such.                                                                                                                                                                                                                                                                                                                                                                                                                                                                                                                                                                                                                                                                                                                                                                                                                                                                                                                                                                                                                                                            |

## **Severance Sketch Follows**

For a full copy of the Application for Consent, additional information, or material regarding this application, please send your request to:

County of Hastings, Planning and Development Department