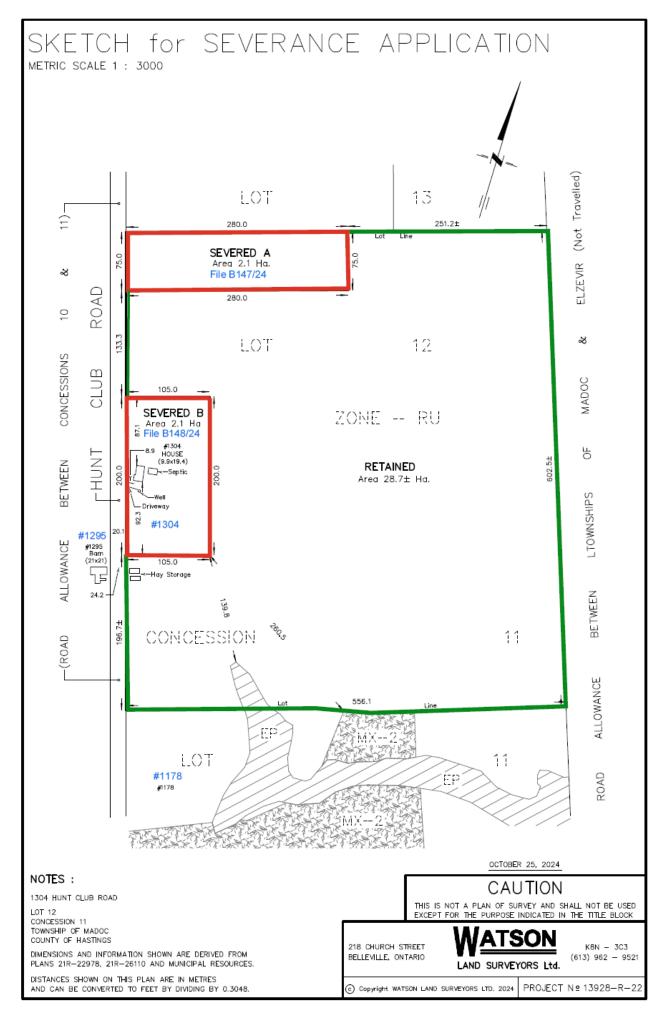

## **APPLICATION INFORMATION**

| Owner of Subject Lands:    | RESMIN, Nusrat                                                                                                                                                                                                                                                                                                                                                                                                                                                                                                                                                                                                                                                                                                                                                                                                                                                                                                                                                                                                                                                                                                                                           |
|----------------------------|----------------------------------------------------------------------------------------------------------------------------------------------------------------------------------------------------------------------------------------------------------------------------------------------------------------------------------------------------------------------------------------------------------------------------------------------------------------------------------------------------------------------------------------------------------------------------------------------------------------------------------------------------------------------------------------------------------------------------------------------------------------------------------------------------------------------------------------------------------------------------------------------------------------------------------------------------------------------------------------------------------------------------------------------------------------------------------------------------------------------------------------------------------|
| Civic Address:             | 1304 Hunt Club Road                                                                                                                                                                                                                                                                                                                                                                                                                                                                                                                                                                                                                                                                                                                                                                                                                                                                                                                                                                                                                                                                                                                                      |
| Legal Description:         | LT 12 CON 11 MADOC; MADOC; COUNTY OF HASTINGS                                                                                                                                                                                                                                                                                                                                                                                                                                                                                                                                                                                                                                                                                                                                                                                                                                                                                                                                                                                                                                                                                                            |
| Severed Lot A (B147/24)    | Frontage: 75.0 m (246.0 ft) Hunt Club Rd                                                                                                                                                                                                                                                                                                                                                                                                                                                                                                                                                                                                                                                                                                                                                                                                                                                                                                                                                                                                                                                                                                                 |
| Severed Lot B (B148/24)    | Frontage: 200.0 m (656.2 ft) Hunt Club Rd Area: 2.1 ha (5.2 ac)                                                                                                                                                                                                                                                                                                                                                                                                                                                                                                                                                                                                                                                                                                                                                                                                                                                                                                                                                                                                                                                                                          |
| Retained Lot:              | Frontage: 330.0 m (1082.7 ft) Hunt Club Rd Area: 28.7 ha (70.9 ac)                                                                                                                                                                                                                                                                                                                                                                                                                                                                                                                                                                                                                                                                                                                                                                                                                                                                                                                                                                                                                                                                                       |
| Official Plan Designation: | Rural/Waterfront, Environmental Protection, Waste Disposal Site                                                                                                                                                                                                                                                                                                                                                                                                                                                                                                                                                                                                                                                                                                                                                                                                                                                                                                                                                                                                                                                                                          |
|                            | (Buffer), Deer Wintering Area Stratum II, & Extractive Reserve                                                                                                                                                                                                                                                                                                                                                                                                                                                                                                                                                                                                                                                                                                                                                                                                                                                                                                                                                                                                                                                                                           |
| Current Zoning:            | Rural (RU) Zone & Environmental Protection (EP) Zone                                                                                                                                                                                                                                                                                                                                                                                                                                                                                                                                                                                                                                                                                                                                                                                                                                                                                                                                                                                                                                                                                                     |
| Type of Consent(s):        | New Lots (X) Lot Addition ( ) Other: ( )                                                                                                                                                                                                                                                                                                                                                                                                                                                                                                                                                                                                                                                                                                                                                                                                                                                                                                                                                                                                                                                                                                                 |
| Purpose and Effect:        | The subject lands are located east of Hunt Club Road within the Township of Madoc and are generally characterised by open agricultural fields with some forested areas throughout.  The applicant proposes to sever two lots. Severed Lot A is proposed to have approximately 75.0 metres (246.0 feet) of frontage on Hunt Club Road with an approximate area of 2.1 hectares (5.2 acres) and it vacant. Severed Lot B is proposed to have approximately 200.0 metres (656.2 feet) of frontage with an approximate area of 2.1 hectares (5.2 acres) and is built out with a dwelling. The proposed retained lands will have approximately 330.0 metres (1082.7 feet) of frontage on Hunt Club Road with an approximate area of 28.7 hectares (70.9 acres) and has a hay storage but is otherwise vacant.  Zoning By-law The subject lands are zoned the Rural (RU) Zone. The proposed severed lands do not meet the requirements of this zone and will be required to be rezoned to the Rural Residential (RR) Zone. The retained lands do not require a rezoning as they will exceed the minimum standards for frontage and area of their current zone. |