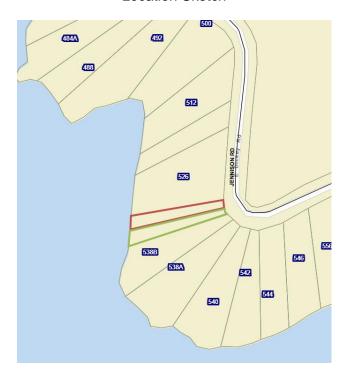

## Location Sketch

## NOT A PLAN OF SURVEY - FOR REFERENCE ONLY

## Lot 37 Proposed Severance & Additions

Subject Property: 0 Jennison Road LT 37 RCP 1973 T/W QR128384; MARMORA & LAKE; COUNTY OF HASTINGS

For a full copy of the Application for Consent, additional information, or material regarding this application, please send your request to: