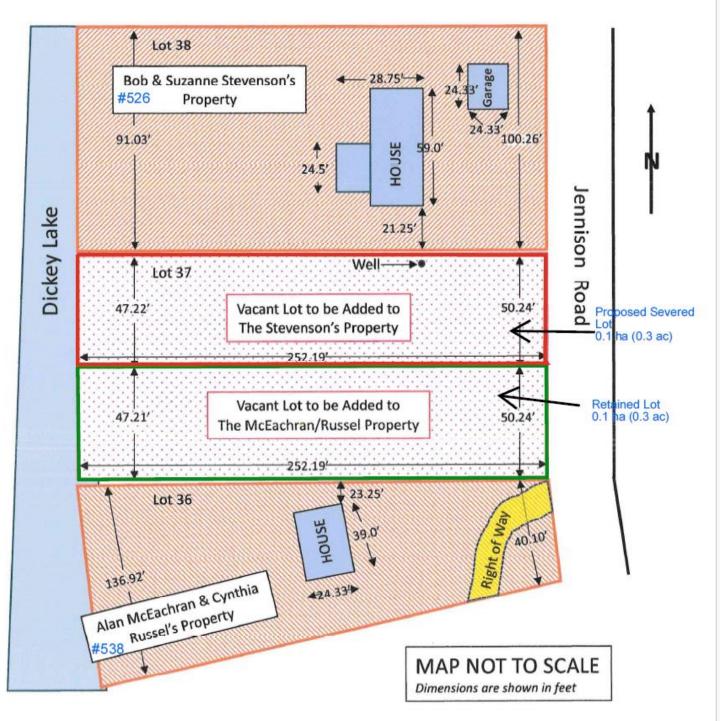

## **APPLICATION INFORMATION**

| Owner of Subject Lands:    | STEVENSON, Robert & Suzanne and MCEACHRAN, Alan & RUSSEL, Cynthia                                                                                                                                                                                                                                                                                                                                                                                                                                                                                                                                                                                                                                                                                                                                                                                                                                                                                                                                                                                                                                                                                                                                                                                                                                                                                                                                                                                                                                                                                                                                                                                                                                                                                                                                                           |
|----------------------------|-----------------------------------------------------------------------------------------------------------------------------------------------------------------------------------------------------------------------------------------------------------------------------------------------------------------------------------------------------------------------------------------------------------------------------------------------------------------------------------------------------------------------------------------------------------------------------------------------------------------------------------------------------------------------------------------------------------------------------------------------------------------------------------------------------------------------------------------------------------------------------------------------------------------------------------------------------------------------------------------------------------------------------------------------------------------------------------------------------------------------------------------------------------------------------------------------------------------------------------------------------------------------------------------------------------------------------------------------------------------------------------------------------------------------------------------------------------------------------------------------------------------------------------------------------------------------------------------------------------------------------------------------------------------------------------------------------------------------------------------------------------------------------------------------------------------------------|
| Civic Address:             | 0 Jannison Road                                                                                                                                                                                                                                                                                                                                                                                                                                                                                                                                                                                                                                                                                                                                                                                                                                                                                                                                                                                                                                                                                                                                                                                                                                                                                                                                                                                                                                                                                                                                                                                                                                                                                                                                                                                                             |
| Legal Description:         | LT 37 RCP 1973 T/W QR128384; MARMORA & LAKE; COUNTY OF HASTINGS                                                                                                                                                                                                                                                                                                                                                                                                                                                                                                                                                                                                                                                                                                                                                                                                                                                                                                                                                                                                                                                                                                                                                                                                                                                                                                                                                                                                                                                                                                                                                                                                                                                                                                                                                             |
| Severed Lot (B141/24)      | <b>Frontage:</b> 14.4m (47.2 ft) Jennison Rd <b>Area:</b> 0.1 ha (0.3 ac)                                                                                                                                                                                                                                                                                                                                                                                                                                                                                                                                                                                                                                                                                                                                                                                                                                                                                                                                                                                                                                                                                                                                                                                                                                                                                                                                                                                                                                                                                                                                                                                                                                                                                                                                                   |
| Retained Lot               | <b>Frontage:</b> 14.4m (47.2 ft) Jennison Rd <b>Area:</b> 0.1 ha (0.3 ac)                                                                                                                                                                                                                                                                                                                                                                                                                                                                                                                                                                                                                                                                                                                                                                                                                                                                                                                                                                                                                                                                                                                                                                                                                                                                                                                                                                                                                                                                                                                                                                                                                                                                                                                                                   |
| Benefiting Lot 1           | <b>Frontage:</b> 27.8m (91.0 ft) Jennison Rd <b>Area:</b> 0.2 ha (0.6 ac)                                                                                                                                                                                                                                                                                                                                                                                                                                                                                                                                                                                                                                                                                                                                                                                                                                                                                                                                                                                                                                                                                                                                                                                                                                                                                                                                                                                                                                                                                                                                                                                                                                                                                                                                                   |
| Benefiting Lot 2           | Frontage: 41.7m (136.9 ft) Jennison Rd Area: 0.2 ha (0.6 ac)                                                                                                                                                                                                                                                                                                                                                                                                                                                                                                                                                                                                                                                                                                                                                                                                                                                                                                                                                                                                                                                                                                                                                                                                                                                                                                                                                                                                                                                                                                                                                                                                                                                                                                                                                                |
| Official Plan Designation: | Rural/Waterfront                                                                                                                                                                                                                                                                                                                                                                                                                                                                                                                                                                                                                                                                                                                                                                                                                                                                                                                                                                                                                                                                                                                                                                                                                                                                                                                                                                                                                                                                                                                                                                                                                                                                                                                                                                                                            |
| Current Zoning:            | Waterfront Residential (WR) Zone                                                                                                                                                                                                                                                                                                                                                                                                                                                                                                                                                                                                                                                                                                                                                                                                                                                                                                                                                                                                                                                                                                                                                                                                                                                                                                                                                                                                                                                                                                                                                                                                                                                                                                                                                                                            |
| Type of Consent(s):        | New Lot ( ) Lot Addition ( X ) Other: ( )                                                                                                                                                                                                                                                                                                                                                                                                                                                                                                                                                                                                                                                                                                                                                                                                                                                                                                                                                                                                                                                                                                                                                                                                                                                                                                                                                                                                                                                                                                                                                                                                                                                                                                                                                                                   |
| Purpose and Effect:        | The subject lands are located east of Jennison Road and west of Dickey Lake within the geographic Township of Lake, which is located in the northern area of the Township of Marmora and Lake. The applicants propose to evenly divide an existing vacant lot that is situated between the two benefiting lots. The severed and retained lands will each have approximately 14.4 metres (47.2 feet) of frontage on Jennison Road with an approximate area of 0.1 hectares (0.3 acres), and the severed lands will be added to Benefiting Lot 1 and the retained lands will be added to Benefiting Lot 2. Proposed Benefiting Lot 1 has approximately 27.8 metres (91.0 feet) of frontage on Jennison Road with an approximate area of 0.2 hectares (0.6 acres). The proposed Resulting Lot 1 will have approximately 42.2 metres (138.5 ft) of frontage on Jennison Road with an approximate area of 0.4 hectares (0.9 acres). Proposed Benefiting Lot 2 has approximately 41.7 metres (91.0 feet) of frontage on Jennison Road with an approximate area of 0.2 hectares (0.6 acres). The proposed Resulting Lot 2 will have approximately 56.1 metres (184.1 feet) of frontage on Jennison Road with an approximate area of 0.4 hectares (0.9 acres). Both of the benefiting lots are built out with dwellings whereas the proposed severed and retained lands are vacant. It appears that the well for Benefiting Lot 1 is located on the proposed Severed Lot and the access for Benefiting Lot 2 is located on the Retained Lands.  Zoning By-law The subject and both benefiting lands are zoned the Waterfront Residential (WR) Zone. The proposed resulting lots will not meet the minimum requirements of this zone and will be required to be rezoned to the Waterfront Residential Exception No. X (WR-X) Zone to |
|                            | · ·                                                                                                                                                                                                                                                                                                                                                                                                                                                                                                                                                                                                                                                                                                                                                                                                                                                                                                                                                                                                                                                                                                                                                                                                                                                                                                                                                                                                                                                                                                                                                                                                                                                                                                                                                                                                                         |

## NOT A PLAN OF SURVEY - FOR REFERENCE ONLY

## Lot 37 Proposed Severance & Additions

Subject Property: 0 Jennison Road LT 37 RCP 1973 T/W QR128384; MARMORA & LAKE; COUNTY OF HASTINGS

For a full copy of the Application for Consent, additional information, or material regarding this application, please send your request to: